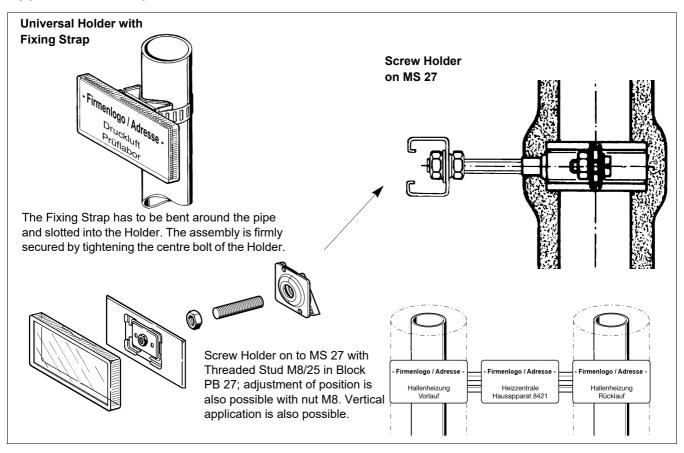

## **Products**





















## **Application Examples**





#### $\blacktriangle$

Perfect manufacturing and visual appearance:

All signs are screwed side by side to the channel.

The Plastic Cover is part of each Holder and suitable for the following signs:

All Signs can be delivered with an individual logo.

See main catalogue for order information.

By mail you can inform us directly about your wishes concerning colour combination and text layout.

All pictures correspond to DIN 1988.

# 11111

### Note:

Extract from DIN 1988, part
2: Minimum dimensions 50 x
100 mm. Important facilities of the company are to mark with signs sufficiently and permanently.