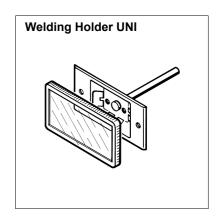

#### $\blacktriangle$

Perfect manufacturing and visual appearance:

All signs are screwed side by side to the channel.

The Plastic Cover is part of each Holder and suitable for the following signs:

All Signs can be delivered with an individual logo.