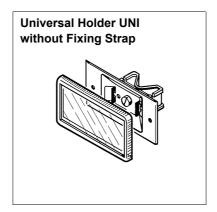

#### $\blacktriangle$

Perfect manufacturing and visual appearance:

All signs are screwed side by side to the channel.

The Plastic Cover is part of each Holder and suitable for the following signs:

All Signs can be delivered with an individual logo.