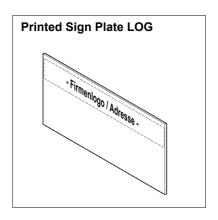

#### $\blacktriangle$

Perfect manufacturing and visual appearance:

All signs are screwed side by side to the channel.

The Plastic Cover is part of each Holder and suitable for the following signs:

All Signs can be delivered with an individual logo.

### Note:

Extract from DIN 1988, part
2: Minimum dimensions 50 x
100 mm. Important facilities of the company are to mark with signs sufficiently and permanently.