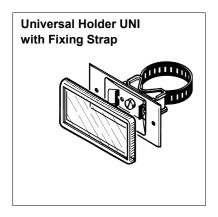

#### $\blacktriangle$

Perfect manufacturing and visual appearance:

All signs are screwed side by side to the channel.

The Plastic Cover is part of each Holder and suitable for the following signs:

All Signs can be delivered with an individual logo.