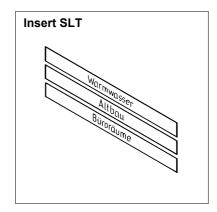

#### $\blacktriangle$

Perfect manufacturing and visual appearance:

All signs are screwed side by side to the channel.

The Plastic Cover is part of each Holder and suitable for the following signs:

All Signs can be delivered with an individual logo.