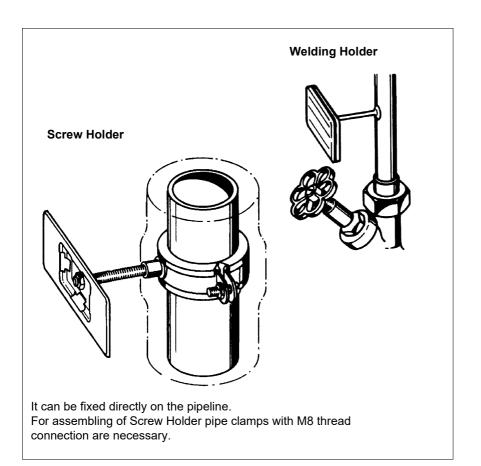

## **Products**





















## **Application Examples**





#### $\blacktriangle$

Perfect manufacturing and visual appearance:

All signs are screwed side by side to the channel.

The Plastic Cover is part of each Holder and suitable for the following signs:

All Signs can be delivered with an individual logo.

See main catalogue for order information.

By mail you can inform us directly about your wishes concerning colour combination and text layout.

All pictures correspond to DIN 1988.

# 11111

### Note:

Extract from DIN 1988, part
2: Minimum dimensions 50 x
100 mm. Important facilities of the company are to mark with signs sufficiently and permanently.