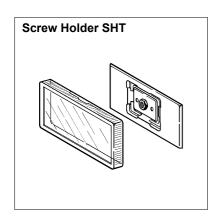

#### $\blacktriangle$

Perfect manufacturing and visual appearance:

All signs are screwed side by side to the channel.

The Plastic Cover is part of each Holder and suitable for the following signs:

All Signs can be delivered with an individual logo.